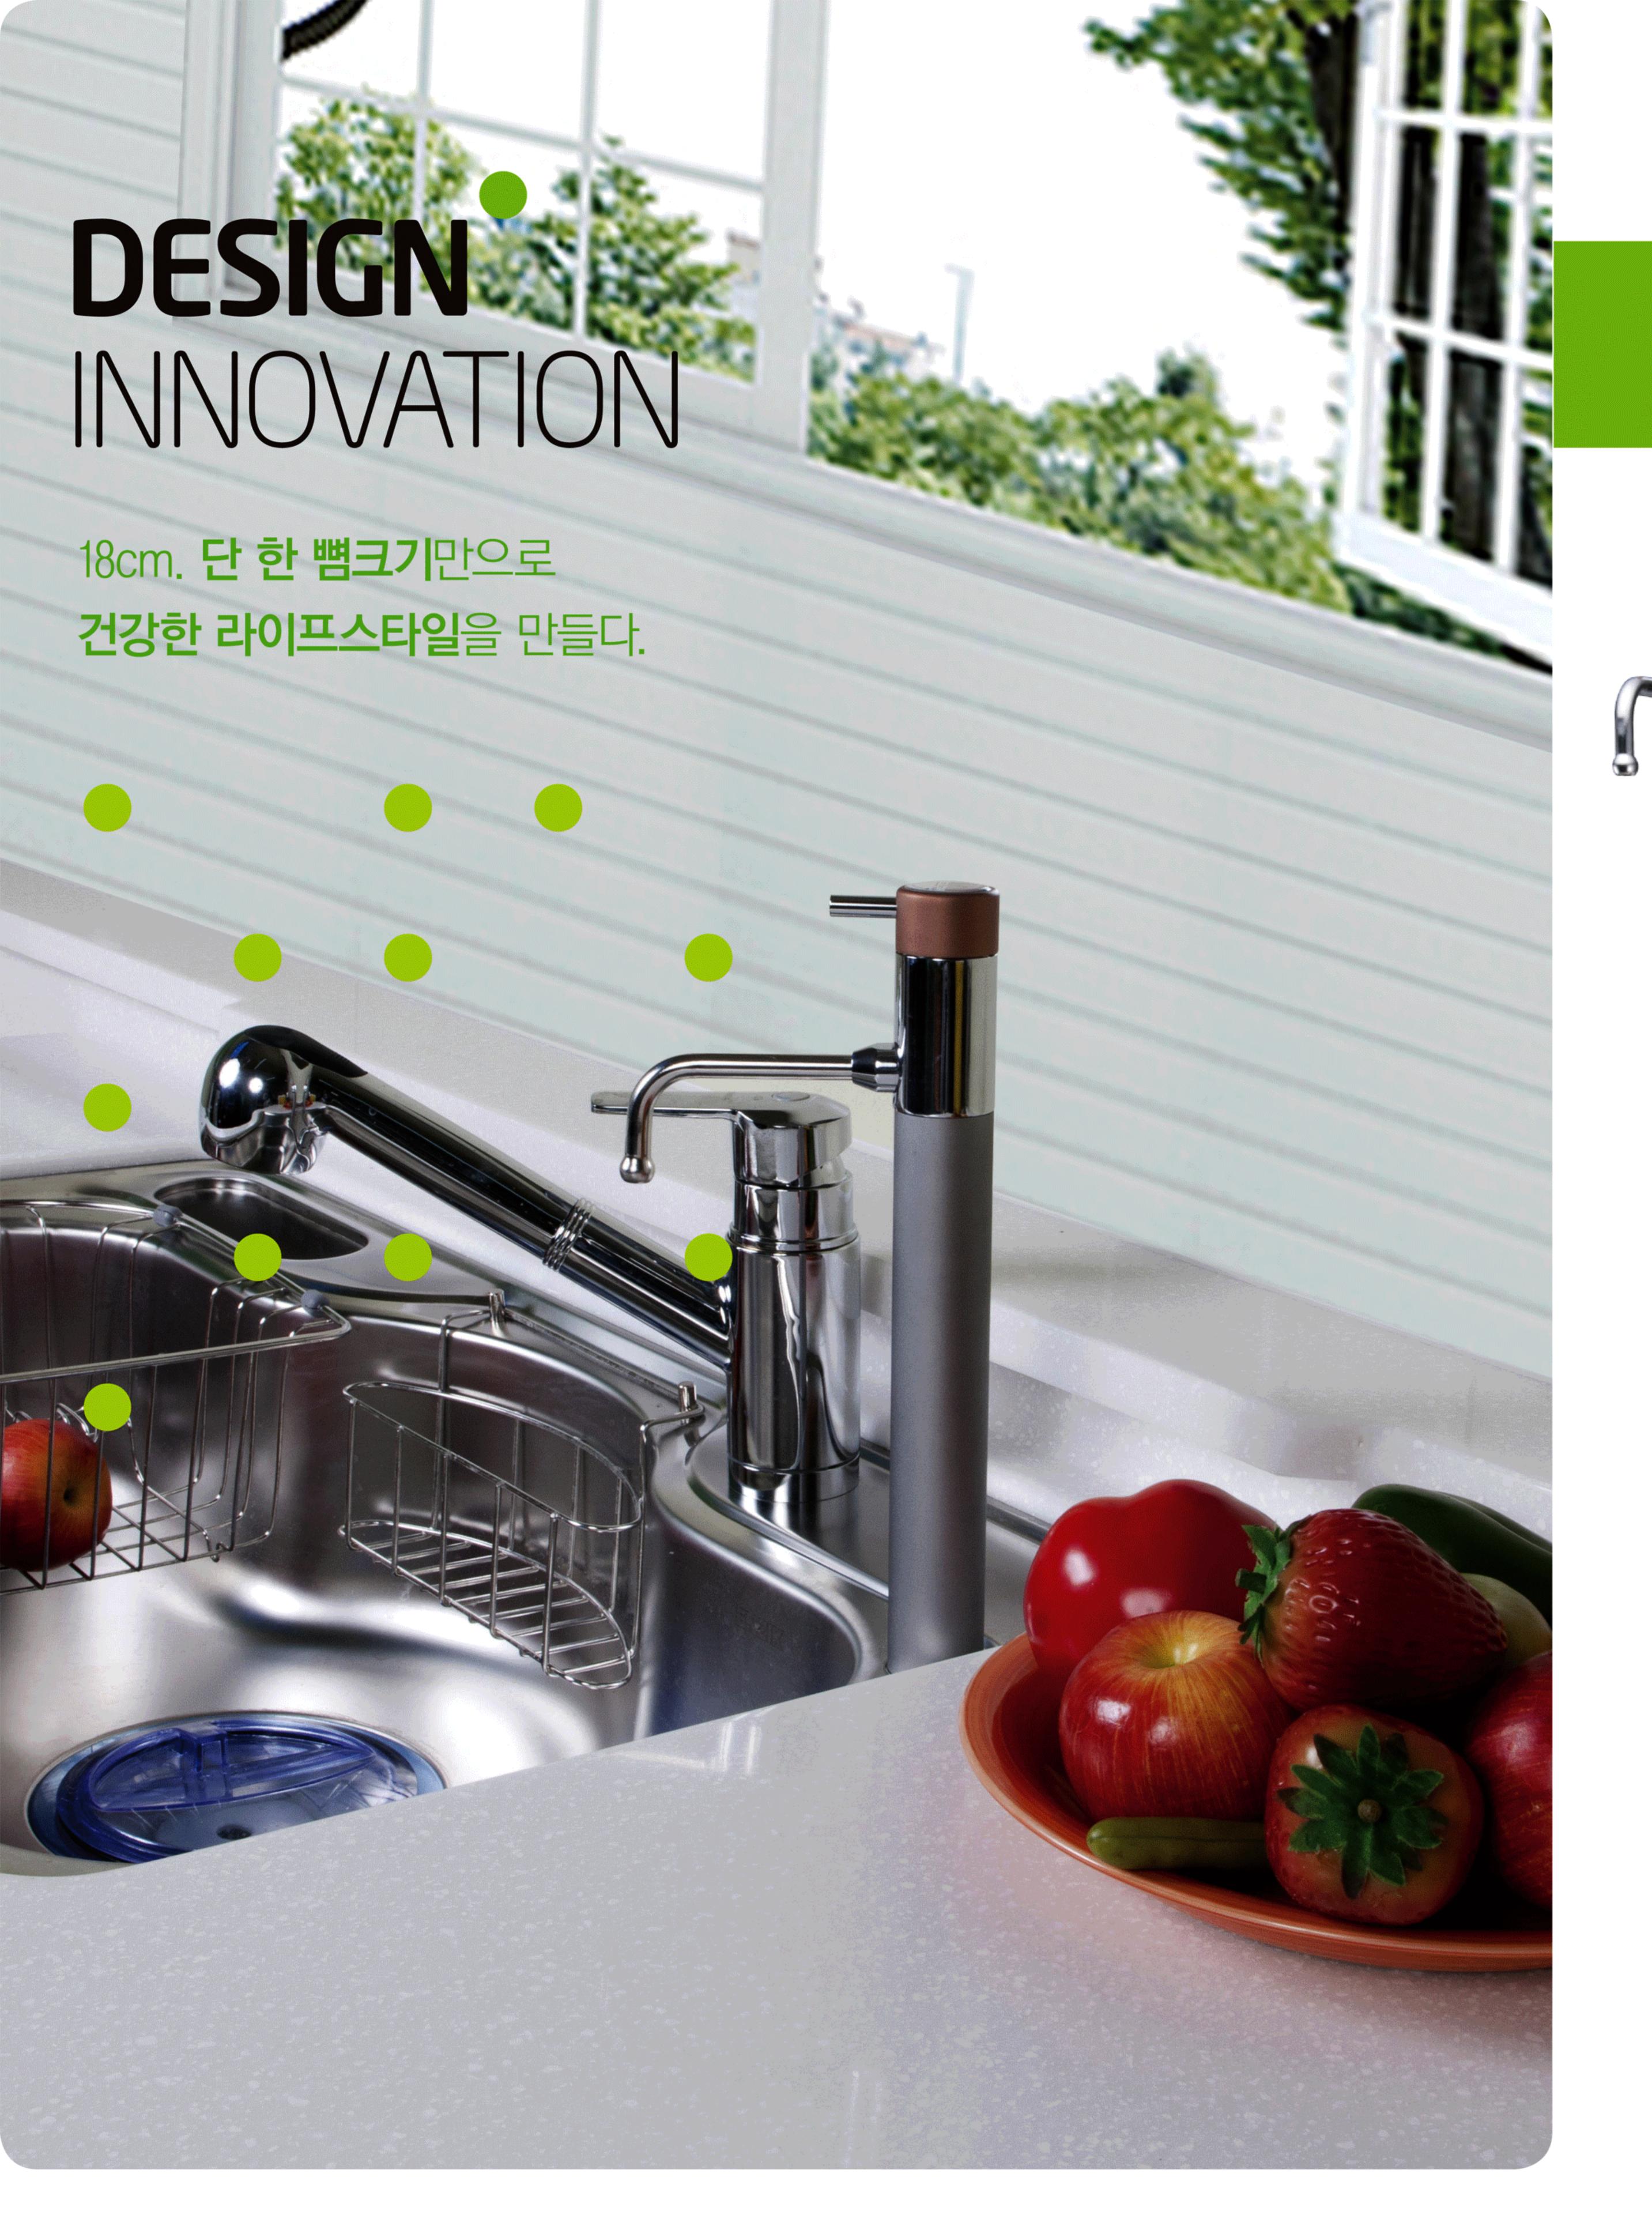

# 다이렉트 워터는 공간을 차지하지 않습니다!

세균만 사라진 줄 알았는데, 불필요한 크기도 작아졌습니다. 이것이 바로 정수기가 바래 온 이노베이션!

## iPad보다 작은 18cm 초슬림 디자인

아이패드보다도 작은 사이즈로 공간을 차지하지 않으며 슬림한 디자인으로 인테리어 기능까지 더해줍니다.

## 한 뼘안에 모든 정수기 기능이 쏘옥~

수조가 없어 보다 슬림하고, 정수기의 기능은 보다 청결하고 효율적으로 사용할 수 있으며, 설치 및 이동이 간편합니다.