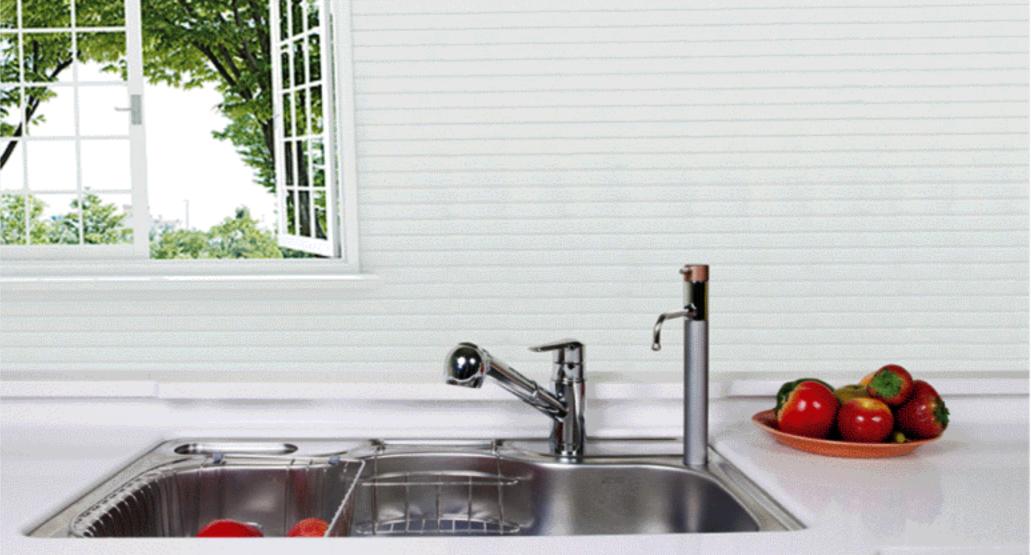

## iPad보다 작은 18cm 초슬림 디자인

아이패드보다도 작은 사이즈로 공간을 차지하지 않으며 슬림한 디자인으로 인테리어 기능까지 더해줍니다.

## 한 뼘안에 모든 정수기 기능이 쏘옥~

수조가 없어 보다 슬림하고, 정수기의 기능은 보다 청결하고 효율적으로 사용할 수 있으며, 설치 및 이동이 간편합니다.

## 주방이 넓어지는 빌트인 / 언더싱크 시스템

하단싱크대의 바로 밑에 넣는 언더싱크 방식과 빌트인 방식도 선택할 수 있어 개수대에서 바로 냉수와 정수醫 공급되며, 주방을 더 넓게 쓸 수 있습니다.

| BDW-OB-36-1100  |                         |
|-----------------|-------------------------|
| 정격전압            | AC 220V / 60Hz          |
| 정격소비전력          | 냉수 100W                 |
| 절연종류/설치장소       | E종 절연 / 실내              |
| 용량              | 냉수 1.20/ 정수 연속출수        |
| 제품크기            | 180(W)X450(D)X460(H)    |
| 중량              | 약 16kg                  |
| 사용수압            | 0.5kgf/cm² - 3.0Kgf/cm² |
| 작동시간            | 냉수 : 약20분               |
| 색상              | 와인                      |
| TI - 745 000 01 |                         |