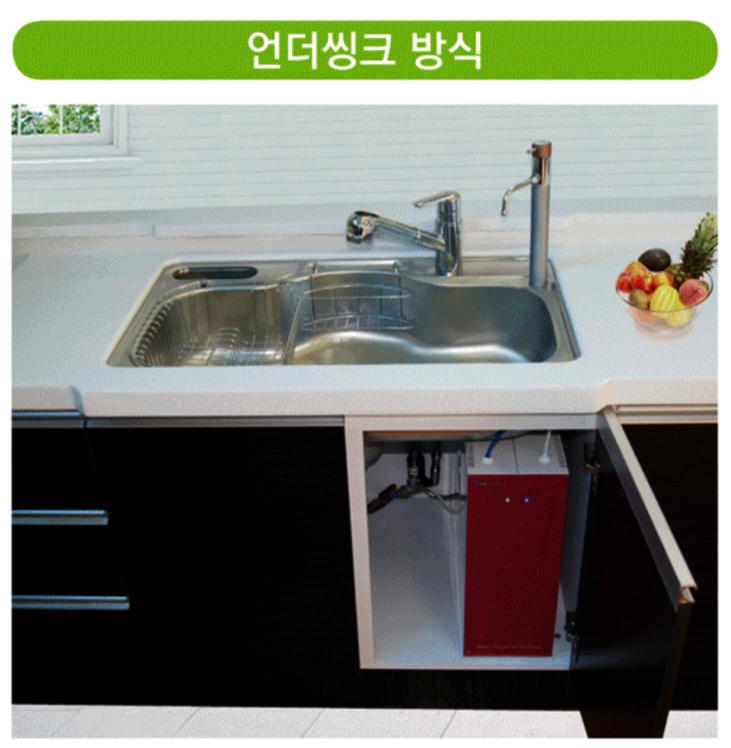

## 주방이 넓어지는 빌트인 / 언더싱크 시스템

하단싱크대의 바로 밑에 넣는 언더싱크 방식과 빌트인 방식도 선택할 수 있어 개수대에서 바로 냉수와 정수醫 공급되며, 주방을 더 넓게 쓸 수 있습니다.

| BDW-OB-36-1100  |                         |
|-----------------|-------------------------|
| 정격전압            | AC 220V / 60Hz          |
| 정격소비전력          | 냉수 100W                 |
| 절연종류/설치장소       | E종 절연 / 실내              |
| 용량              | 냉수 1.20/ 정수 연속출수        |
| 제품크기            | 180(W)X450(D)X460(H)    |
| 중량              | 약 16kg                  |
| 사용수압            | 0.5kgf/cm² - 3.0Kgf/cm² |
| 작동시간            | 냉수 : 약20분               |
| 색상              | 와인                      |
| TI - 745 000 01 |                         |