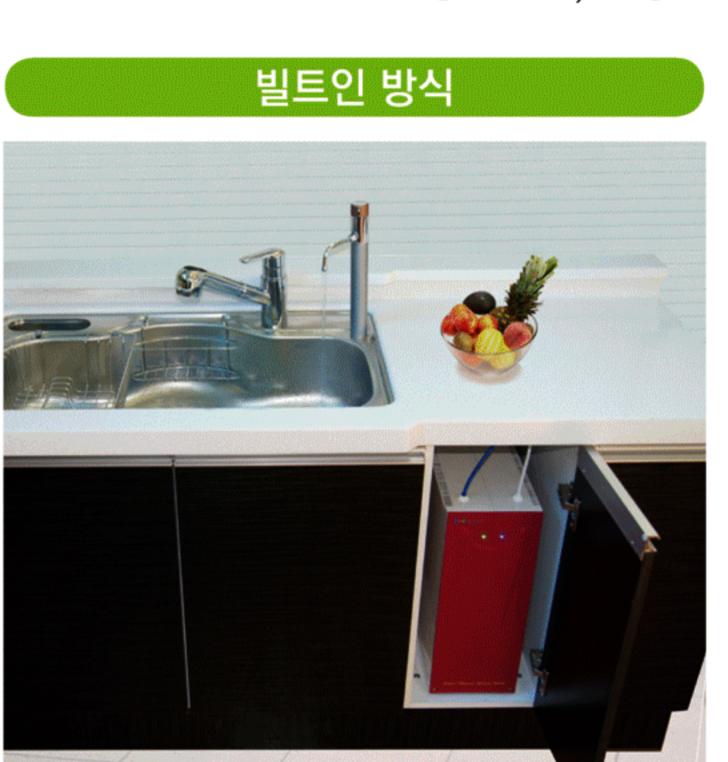

## 주방이 넓어지는 빌트인 / 언더싱크 시스템

하단싱크대의 바로 밑에 넣는 언더싱크 방식과 빌트인 방식도 선택할 수 있어 개수대에서 바로 냉수와 정수醫 공급되며, 주방을 더 넓게 쓸 수 있습니다.

| BDW-OB-36-1100  |                         |
|-----------------|-------------------------|
| 정격전압            | AC 220V / 60Hz          |
| 정격소비전력          | 냉수 100W                 |
| 절연종류/설치장소       | E종 절연 / 실내              |
| 용량              | 냉수 1.20/ 정수 연속출수        |
| 제품크기            | 180(W)X450(D)X460(H)    |
| 중량              | 약 16kg                  |
| 사용수압            | 0.5kgf/cm² - 3.0Kgf/cm² |
| 작동시간            | 냉수 : 약20분               |
| 색상              | 와인                      |
| TI - 745 000 01 |                         |